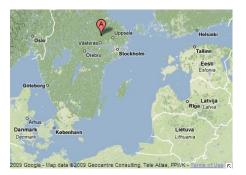

Date:

August 1–2, 2009, Saturday to Sunday with arrival from Friday afternoon.

Location:

Sala, 100 km north-west of Stockholm. WGS84:

Lat N 59° 55' 1" Lon E 16° 34' 44"

**Competition rules:** The current nordic rules based on the IARU Region 1 rules will be used, with small adjustments like 5 minute start interval. The rules are published on www.ardf.se/nordic2009.